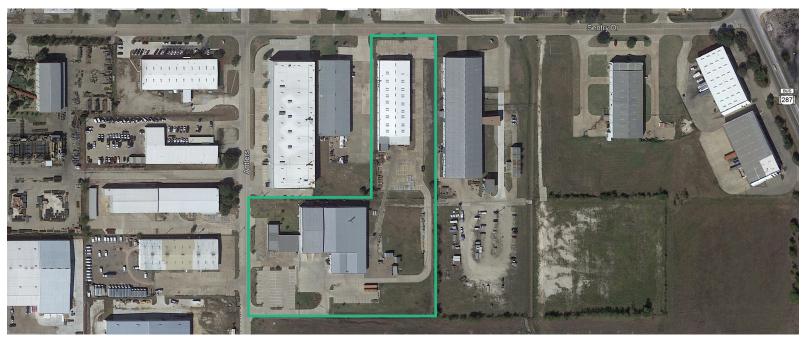

#### **SITE PLAN**

1213 Antler Dr. Mansfield, TX 76063

1213 Antler Dr & 155 Sentry Dr Mansfield, Texas 76063

2 Buildings - 73,651 SF

**PHOTOS** 

1213 Antler Dr. Mansfield, TX 76063

1213 Antler Dr & 155 Sentry Dr Mansfield, Texas 76063

#### **SITE PLAN**

155 Sentry Dr. Mansfield, TX 76063