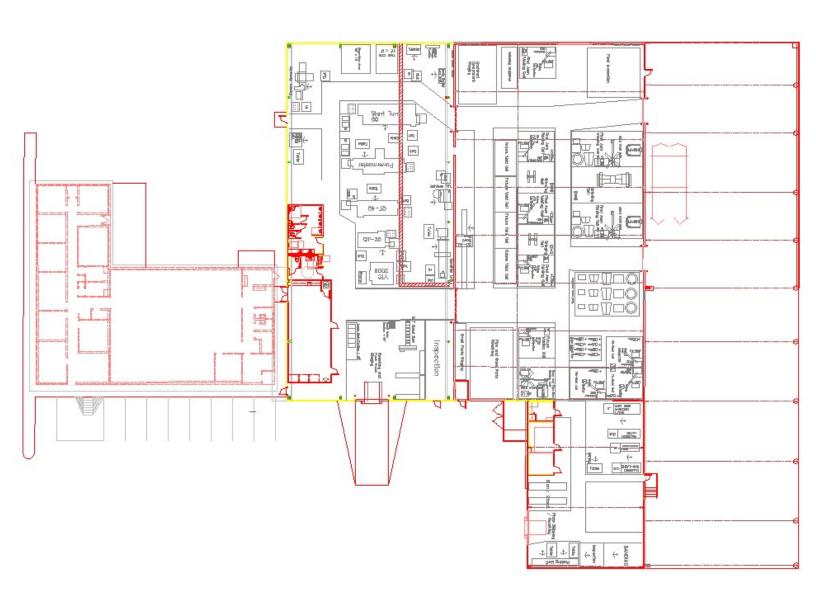

#### **SITE PLAN**

1213 Antler Dr. Mansfield, TX 76063

1213 Antler Dr & 155 Sentry Dr Mansfield, Texas 76063

2 Buildings - 73,651 SF

**PHOTOS** 

1213 Antler Dr. Mansfield, TX 76063

1213 Antler Dr & 155 Sentry Dr Mansfield, Texas 76063