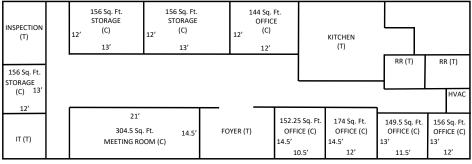

#### 155 Sentry Dr. Mansfield, TX 76063

BUILDING SF 27,500 SF

OFFICES 4,400 SF

CLEAR HEIGHT 18'

SPRINKLERED None

**POWER** Heavy Power

LIGHTING LED

LOADING 3 Grade Level

OUTSIDE STORAGE .68 Acres; Fenced

PARKING 31 Spaces; Fenced Truck Court

LAND SIZE 2.38 Acres

CRANES 16-Ton; 25-Ton

HVAC None

ADDITIONS Compressed Oxygen; Industrial Vacuum