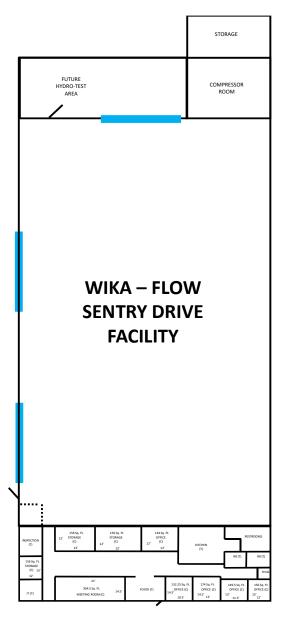

#### **SITE PLAN**

155 Sentry Dr. Mansfield, TX 76063

#### **PHOTOS**

155 Sentry Dr. Mansfield, TX 76063

### 1213 Antler Dr & 155 Sentry Dr Mansfield, Texas 76063

2 Buildings - 73,651 SF

**PHOTOS** 

155 Sentry Dr. Mansfield, TX 76063