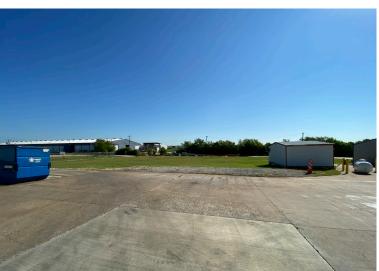

00 SF

OFFICES 4,400 SF

CLEAR HEIGHT 18'

SPRINKLERED None

**POWER** Heavy Power

LIGHTING LED

LOADING 3 Grade Level

OUTSIDE STORAGE .68 Acres; Fenced

PARKING 31 Spaces; Fenced Truck Court

LAND SIZE 2.38 Acres

CRANES 16-Ton; 25-Ton

HVAC None

ADDITIONS Compressed Oxygen; Industrial Vacuum

### 1213 Antler Dr & 155 Sentry Dr Mansfield, Texas 76063

2 Buildings - 73,651 SF





1213 Antler Dr & 155 Sentry Dr Mansfield, Texas 76063

2 Buildings - 73,651 SF

#### **SITE PLAN**

1213 Antler Dr. Mansfield, TX 76063



1213 Antler Dr & 155 Sentry Dr Mansfield, Texas 76063

2 Buildings - 73,651 SF

**PHOTOS** 

1213 Antler Dr. Mansfield, TX 76063









1213 Antler Dr & 155 Sentry Dr Mansfield, Texas 76063

2 Buildings - 73,651 SF

#### **PHOTOS**

1213 Antler Dr. Mansfield, TX 76063









### 1213 Antler Dr & 155 Sentry Dr Mansfield, Texas 76063

2 Buildings - 73,651 SF

#### **SITE PLAN**

155 Sentry Dr. Mansfield, TX 76063





### 1213 Antler Dr & 155 Sentry Dr Mansfield, Texas 76063

2 Buildings - 73,651 SF

#### **PHOTOS**

155 Sentry Dr. Mansfield, TX 76063









### 1213 Antler Dr & 155 Sentry Dr Mansfield, Texas 76063

2 Buildings - 73,651 SF

**PHOTOS** 

155 Sentry Dr. Mansfield, TX 76063